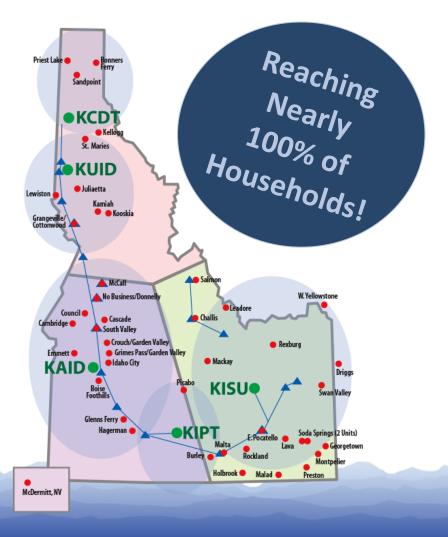

# Appropriated Funding FY 2017 \$ 9,294,600\*

Statewide Delivery System

 Deliver content to nearly every Idaho household

Support education

Emergency communications

 Deliver government (Idaho in Session)

<sup>\*</sup> Includes One-Time Capital: General - \$835,800 and Dedicated - \$370,000

- 5 Transmitters
- 47 Repeaters
- Studios in Each Region