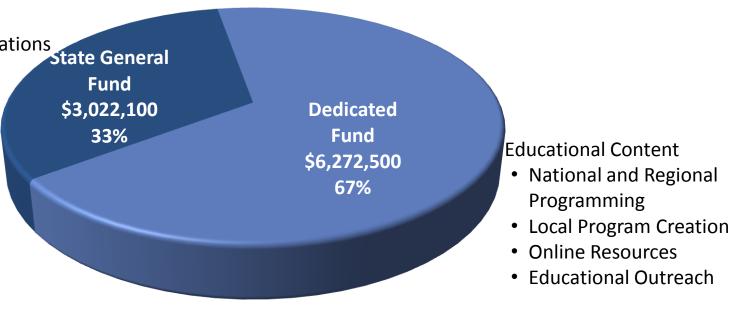

# Appropriated Funding FY 2017 \$ 9,294,600\*

Statewide Delivery System

 Deliver content to nearly every Idaho household

Support education

Emergency communications

 Deliver government (Idaho in Session)

<sup>\*</sup> Includes One-Time Capital: General - \$835,800 and Dedicated - \$370,000

| 14 State Average | \$7,691,233 | \$2.37 |
|------------------|-------------|--------|
| ldaho            | \$3,022,100 | \$1.83 |