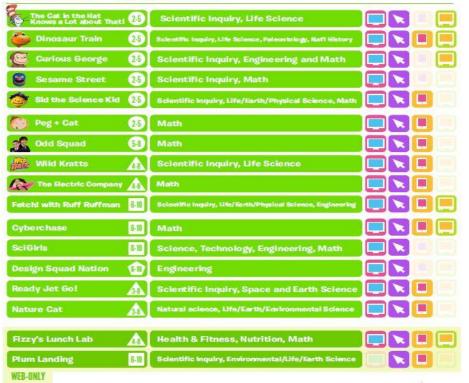

#### STEM (Science, Technology, Engineering & Math)

#### LITERACY

Chuck Vanderchuck Wilson & Ditch

WEB-ONLY

| 0 | Super Why            | 2-5 | Literacy                         |  |
|---|----------------------|-----|----------------------------------|--|
| 9 | Sesame Street        | 2-5 | Literacy                         |  |
| * | Word World           | 25  | Literacy                         |  |
| 3 | Martha Speaks        | 4   | Literacy, Vocabulary Acquisition |  |
|   | WordGlrl             | 40  | Literacy, Vocabulary Acquisition |  |
| A | The Electric Company | A   | Literacy                         |  |

#### SOCIAL & EMOTIONAL DEVELOPMENT & MORE

Music

**US Geography & History** 

| 23)<br>23) | Spanish, Social & Emotional Development            |                                                                                                                                                                                                                                                     | 1                                                                                                                                                                                                                                                   |                                                                                                                                                                                                                                                     |                                                                                                                                                                                                                                                     |
|------------|----------------------------------------------------|-----------------------------------------------------------------------------------------------------------------------------------------------------------------------------------------------------------------------------------------------------|-----------------------------------------------------------------------------------------------------------------------------------------------------------------------------------------------------------------------------------------------------|-----------------------------------------------------------------------------------------------------------------------------------------------------------------------------------------------------------------------------------------------------|-----------------------------------------------------------------------------------------------------------------------------------------------------------------------------------------------------------------------------------------------------|
| 2-5        |                                                    |                                                                                                                                                                                                                                                     |                                                                                                                                                                                                                                                     |                                                                                                                                                                                                                                                     |                                                                                                                                                                                                                                                     |
|            | Social & Emotional Development                     |                                                                                                                                                                                                                                                     |                                                                                                                                                                                                                                                     |                                                                                                                                                                                                                                                     |                                                                                                                                                                                                                                                     |
| 2-5        | Social & Emotional Development                     |                                                                                                                                                                                                                                                     |                                                                                                                                                                                                                                                     |                                                                                                                                                                                                                                                     |                                                                                                                                                                                                                                                     |
| 2-5        | Social & Emotional, Physical Development           |                                                                                                                                                                                                                                                     |                                                                                                                                                                                                                                                     |                                                                                                                                                                                                                                                     |                                                                                                                                                                                                                                                     |
| 2-5        | Social & Emotional, Physical Development           |                                                                                                                                                                                                                                                     |                                                                                                                                                                                                                                                     |                                                                                                                                                                                                                                                     |                                                                                                                                                                                                                                                     |
| 48         | Social Skill Development, Problem Solving          |                                                                                                                                                                                                                                                     |                                                                                                                                                                                                                                                     |                                                                                                                                                                                                                                                     |                                                                                                                                                                                                                                                     |
| A          | English Language Acquisition, Cultural Awareness   |                                                                                                                                                                                                                                                     |                                                                                                                                                                                                                                                     |                                                                                                                                                                                                                                                     |                                                                                                                                                                                                                                                     |
| 24         | Systems Thinking                                   |                                                                                                                                                                                                                                                     |                                                                                                                                                                                                                                                     |                                                                                                                                                                                                                                                     |                                                                                                                                                                                                                                                     |
| A          | Systems Thinking                                   |                                                                                                                                                                                                                                                     |                                                                                                                                                                                                                                                     |                                                                                                                                                                                                                                                     |                                                                                                                                                                                                                                                     |
| 2.5        | Social & Emotional Development                     |                                                                                                                                                                                                                                                     |                                                                                                                                                                                                                                                     |                                                                                                                                                                                                                                                     |                                                                                                                                                                                                                                                     |
| 25         | Social & Emotional Development, Fine Arts          |                                                                                                                                                                                                                                                     |                                                                                                                                                                                                                                                     |                                                                                                                                                                                                                                                     |                                                                                                                                                                                                                                                     |
|            | 25<br>44<br>44<br>44<br>44<br>44<br>44<br>44<br>44 | Social & Emotional, Physical Development  Social & Emotional, Physical Development  Social Skill Development, Problem Solving  English Language Acquisition, Cultural Awareness  Systems Thinking  Systems Thinking  Social & Emotional Development | Social & Emotional, Physical Development  Social & Emotional, Physical Development  Social Skill Development, Problem Solving  English Language Acquisition, Cultural Awareness  Systems Thinking  Systems Thinking  Social & Emotional Development | Social & Emotional, Physical Development  Social & Emotional, Physical Development  Social Skill Development, Problem Solving  English Language Acquisition, Cultural Awareness  Systems Thinking  Systems Thinking  Social & Emotional Development | Social & Emotional, Physical Development  Social & Emotional, Physical Development  Social Skill Development, Problem Solving  English Language Acquisition, Cultural Awareness  Systems Thinking  Systems Thinking  Social & Emotional Development |