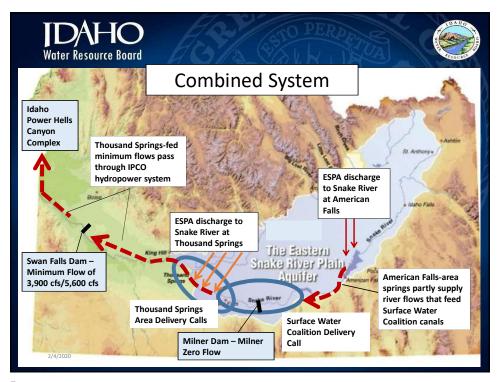

2/4/2020

7

Major management actions proposed in CAMP have been implemented:

- ✓ <u>Aquifer Recharge</u> Water Board implementing a 250,000 AF average annual program with state funding and Legislative direction (HB547 in 2014; SCR136 in 2016)
- ✓ <u>Demand Reduction</u> ground water users agreed to reduce use by 240,000 AF in 2015 SWC-IGWA Settlement Agreement
- ✓ <u>Ground Water-to-Surface Water Conversions</u> some projects counted toward 240,000 AF reduction; others are separate including 79,000 AF in SWID and 8,000 AF in ABID
- ✓ <u>Cloud Seeding</u> cooperative program put into place as joint venture between Idaho Power, State, and Water Users in Upper Snake and Wood (and Boise) Basins

2/4/2020

- · Other actions contributing to ESPA Aquifer Management:
  - ✓ IGWA-SWC Settlement Agreement IGWA provides 50,000 AF of storage water to SWC every year -- If not needed by SWC, it is to be used for aquifer management
  - ✓ Cities-SWC-IGWA Settlement Agreement ESPA Cities agreed to provide 7,650 AF of storage every year to aquifer management
  - ✓ Others food processors, SWID, ABID agreements
- Adding up all these actions puts at 554,000 AF toward the 600,000 AF CAMP water budget goal from actions reasonably certain to occur
- Other actions occurring that are opportunistic
- CAMP estimated 30 years to reach 600,000 AF