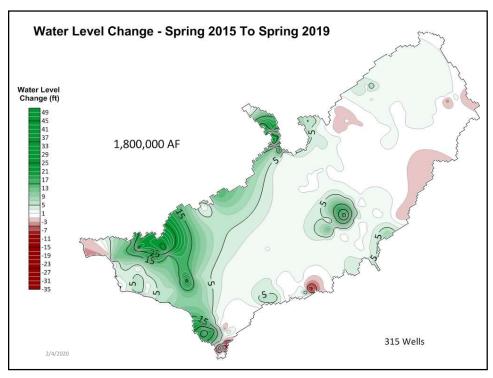

2/4/2020

7

Major management actions proposed in CAMP have been implemented:

- ✓ <u>Aquifer Recharge</u> Water Board implementing a 250,000 AF average annual program with state funding and Legislative direction (HB547 in 2014; SCR136 in 2016)
- ✓ <u>Demand Reduction</u> ground water users agreed to reduce use by 240,000 AF in 2015 SWC-IGWA Settlement Agreement
- ✓ <u>Ground Water-to-Surface Water Conversions</u> some projects counted toward 240,000 AF reduction; others are separate including 79,000 AF in SWID and 8,000 AF in ABID
- ✓ <u>Cloud Seeding</u> cooperative program put into place as joint venture between Idaho Power, State, and Water Users in Upper Snake and Wood (and Boise) Basins

2/4/2020

- · Other actions contributing to ESPA Aquifer Management:
  - ✓ IGWA-SWC Settlement Agreement IGWA provides 50,000 AF of storage water to SWC every year -- If not needed by SWC, it is to be used for aquifer management
  - ✓ Cities-SWC-IGWA Settlement Agreement ESPA Cities agreed to provide 7,650 AF of storage every year to aquifer management
  - ✓ Others food processors, SWID, ABID agreements
- Adding up all these actions puts at 554,000 AF toward the 600,000 AF CAMP water budget goal from actions reasonably certain to occur
- Other actions occurring that are opportunistic
- CAMP estimated 30 years to reach 600,000 AF