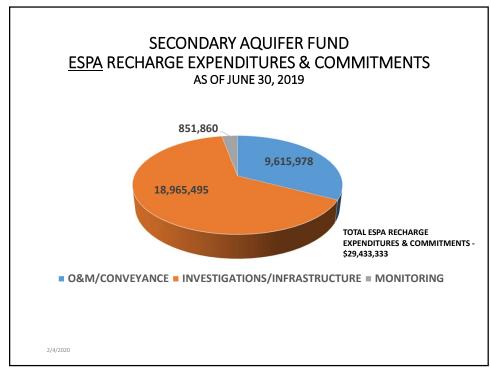

Note – IWRB Managed Recharge numbers are reported as of mid-2019. Additional recharge capacity has been completed since that date (Northside Canal Company) and places the average annual capacity at about 240,000 AF.