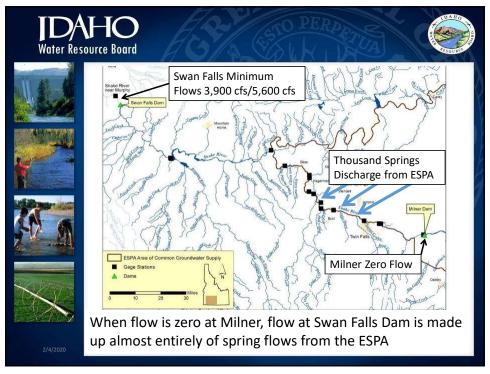

Δ





- The Comprehensive Aquifer Management Plan (CAMP) was attempt to create a management program for the ESPA to resolve water use conflicts, maintain the Swan Falls minimum flows, and provide other positive outcomes
- The ESPA CAMP adopted by Water Board and approved by Legislature as part of State Water Plan in 2009
- CAMP set goals for management of ESPA by proposing a water budget change of 600,000 AF through management actions:
  - · Aquifer Recharge
  - Demand Reduction
  - Ground Water-to-Surface Water Conversions
  - Could Seeding
- CAMP also proposed funding allocation to pay for management -- not adopted

2/4/2020



- By letter dated May 8, 2019, Speaker Bedke requested Water Board conduct a 10-year review of CAMP actions and implementation
- · Letter included several qu