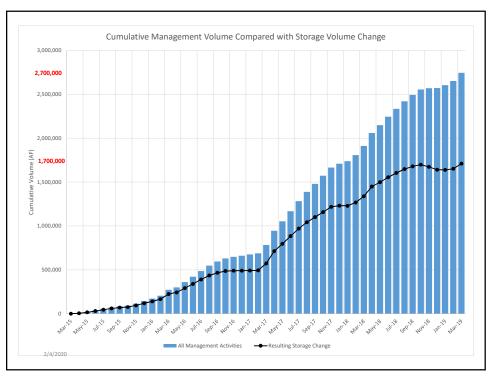

2/4/2020

7

Major management actions proposed in CAMP have been implemented:

- ✓ <u>Aquifer Recharge</u> Water Board implementing a 250,000 AF average annual program with state funding and Legislative direction (HB547 in 2014; SCR136 in 2016)
- ✓ <u>Demand Reduction</u> ground water users agreed to reduce use by 240,000 AF in 2015 SWC-IGWA Settlement Agreement
- ✓ <u>Ground Water-to-Surface Water Conversions</u> some projects counted toward 240,000 AF reduction; others are separate including 79,000 AF in SWID and 8,000 AF in ABID
- ✓ <u>Cloud Seeding</u> cooperative program put into place as joint venture between Idaho Power, State, and Water Users in Upper Snake and Wood (and Boise) Basins

2/4/2020

- · Other actions contributing to ESPA Aquifer Management:
  - ✓ IGWA-SWC Settlement Agreement IGWA provides 50,000 AF of storage water to SWC every year -- If not needed by SWC, it is to be used for aquifer management
  - ✓ Cities-SWC-IGWA Settlement Agreement ESPA Cities agreed to provide 7,650 AF of storage every year to aquifer management
  - ✓ Others food processors, SWID, ABID agreements
- Adding up all these actions puts at 554,000 AF toward the 600,000 AF CAMP water budget goal from actions reasonably certain to occur
- Other actions occurring that are opportunistic
- CAMP estimated 30 years to reach 600,000 AF

2/4/2020

9

| Action                                    |                                                                                                                                                                                                                                                                                                                                                                                                                                                                                                                                                                                                                                                                                                                                                                                                                                                                                                                                                                                                                                                                                                                                                                                                                                                                                                                                                                                                                                                                                                                                                                                                                                                                                                                                                                                                                                                                                                                                                                                                                                                                                                                                | Acre-Feet |
|-------------------------------------------|--------------------------------------------------------------------------------------------------------------------------------------------------------------------------------------------------------------------------------------------------------------------------------------------------------------------------------------------------------------------------------------------------------------------------------------------------------------------------------------------------------------------------------------------------------------------------------------------------------------------------------------------------------------------------------------------------------------------------------------------------------------------------------------------------------------------------------------------------------------------------------------------------------------------------------------------------------------------------------------------------------------------------------------------------------------------------------------------------------------------------------------------------------------------------------------------------------------------------------------------------------------------------------------------------------------------------------------------------------------------------------------------------------------------------------------------------------------------------------------------------------------------------------------------------------------------------------------------------------------------------------------------------------------------------------------------------------------------------------------------------------------------------------------------------------------------------------------------------------------------------------------------------------------------------------------------------------------------------------------------------------------------------------------------------------------------------------------------------------------------------------|-----------|
| IWRB Managed Recharge                     | Existing Average Annual Capacity                                                                                                                                                                                                                                                                                                                                                                                                                                                                                                                                                                                                                                                                                                                                                                                                                                                                                                                                                                                                                                                                                                                                                                                                                                                                                                                                                                                                                                                                                                                                                                                                                                                                                                                                                                                                                                                                                                                                                                                                                                                                                               | 202,000   |
| Demand Reduction                          |                                                                                                                                                                                                                                                                                                                                                                                                                                                                                                                                                                                                                                                                                                                                                                                                                                                                                                                                                                                                                                                                                                                                                                                                                                                                                                                                                                                                                                                                                                                                                                                                                                                                                                                                                                                                                                                                                                                                                                                                                                                                                                                                |           |
| IGWA-SWC Settlement                       | 2016-2018 Average                                                                                                                                                                                                                                                                                                                                                                                                                                                                                                                                                                                                                                                                                                                                                                                                                                                                                                                                                                                                                                                                                                                                                                                                                                                                                                                                                                                                                                                                                                                                                                                                                                                                                                                                                                                                                                                                                                                                                                                                                                                                                                              | 239,967   |
| SWID-SWC Settlement                       | 2016-2018 Average                                                                                                                                                                                                                                                                                                                                                                                                                                                                                                                                                                                                                                                                                                                                                                                                                                                                                                                                                                                                                                                                                                                                                                                                                                                                                                                                                                                                                                                                                                                                                                                                                                                                                                                                                                                                                                                                                                                                                                                                                                                                                                              | 6,421     |
| Ground Water to Surface Water Conversions | ,                                                                                                                                                                                                                                                                                                                                                                                                                                                                                                                                                                                                                                                                                                                                                                                                                                                                                                                                                                                                                                                                                                                                                                                                                                                                                                                                                                                                                                                                                                                                                                                                                                                                                                                                                                                                                                                                                                                                                                                                                                                                                                                              |           |
| SWID Conversions                          | 2016-2018 Average                                                                                                                                                                                                                                                                                                                                                                                                                                                                                                                                                                                                                                                                                                                                                                                                                                                                                                                                                                                                                                                                                                                                                                                                                                                                                                                                                                                                                                                                                                                                                                                                                                                                                                                                                                                                                                                                                                                                                                                                                                                                                                              | 78,875    |
| A&B ID Conversions                        | 2016-2018 Average                                                                                                                                                                                                                                                                                                                                                                                                                                                                                                                                                                                                                                                                                                                                                                                                                                                                                                                                                                                                                                                                                                                                                                                                                                                                                                                                                                                                                                                                                                                                                                                                                                                                                                                                                                                                                                                                                                                                                                                                                                                                                                              | 8,340     |
| Weather Modification/Cloud Seeding        | 2016-2018 Average                                                                                                                                                                                                                                                                                                                                                                                                                                                                                                                                                                                                                                                                                                                                                                                                                                                                                                                                                                                                                                                                                                                                                                                                                                                                                                                                                                                                                                                                                                                                                                                                                                                                                                                                                                                                                                                                                                                                                                                                                                                                                                              | TBD*      |
| Other Annual Activities                   |                                                                                                                                                                                                                                                                                                                                                                                                                                                                                                                                                                                                                                                                                                                                                                                                                                                                                                                                                                                                                                                                                                                                                                                                                                                                                                                                                                                                                                                                                                                                                                                                                                                                                                                                                                                                                                                                                                                                                                                                                                                                                                                                |           |
| Storage Water from SWC Cities Settlement  | Annual Contribution                                                                                                                                                                                                                                                                                                                                                                                                                                                                                                                                                                                                                                                                                                                                                                                                                                                                                                                                                                                                                                                                                                                                                                                                                                                                                                                                                                                                                                                                                                                                                                                                                                                                                                                                                                                                                                                                                                                                                                                                                                                                                                            | 7,650     |
| SWID Recharge                             | In addition to IWRB Recharge; 2016-<br>2018 Average                                                                                                                                                                                                                                                                                                                                                                                                                                                                                                                                                                                                                                                                                                                                                                                                                                                                                                                                                                                                                                                                                                                                                                                                                                                                                                                                                                                                                                                                                                                                                                                                                                                                                                                                                                                                                                                                                                                                                                                                                                                                            | 10,894    |
| TOTAL AVERAGE ANNUAL                      | Company of the Compan | 554,147   |
| Opportunistic Activities - Wet Years Only |                                                                                                                                                                                                                                                                                                                                                                                                                                                                                                                                                                                                                                                                                                                                                                                                                                                                                                                                                                                                                                                                                                                                                                                                                                                                                                                                                                                                                                                                                                                                                                                                                                                                                                                                                                                                                                                                                                                                                                                                                                                                                                                                |           |
|                                           | 50 000 AF annuit was discount for                                                                                                                                                                                                                                                                                                                                                                                                                                                                                                                                                                                                                                                                                                                                                                                                                                                                                                                                                                                                                                                                                                                                                                                                                                                                                                                                                                                                                                                                                                                                                                                                                                                                                                                                                                                                                                                                                                                                                                                                                                                                                              | 50,000    |
| Storage Water from SWC-IGWA Settlement    | 50, 000 AF contributed for recharge if<br>not needed by SWC                                                                                                                                                                                                                                                                                                                                                                                                                                                                                                                                                                                                                                                                                                                                                                                                                                                                                                                                                                                                                                                                                                                                                                                                                                                                                                                                                                                                                                                                                                                                                                                                                                                                                                                                                                                                                                                                                                                                                                                                                                                                    | 50,000    |
| IGWA Private Recharge                     | IGWA-SWC Settlement; 2016-2018 ava.                                                                                                                                                                                                                                                                                                                                                                                                                                                                                                                                                                                                                                                                                                                                                                                                                                                                                                                                                                                                                                                                                                                                                                                                                                                                                                                                                                                                                                                                                                                                                                                                                                                                                                                                                                                                                                                                                                                                                                                                                                                                                            | 145,130   |