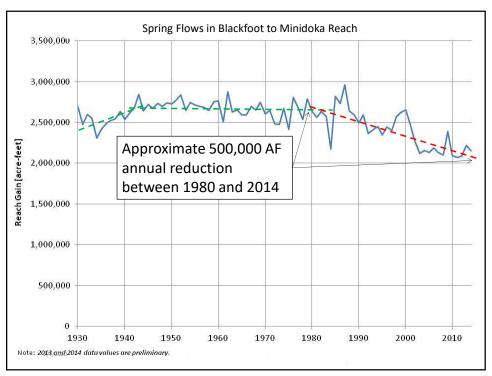

Δ





- The Comprehensive Aquifer Management Plan (CAMP) was attempt to create a management program for the ESPA to resolve water use conflicts, maintain the Swan Falls minimum flows, and provide other positive outcomes
- The ESPA CAMP adopted by Water Board and approved by Legislature as part of State Water Plan in 2009
- CAMP set goals for management of ESPA by proposing a water budget change of 600,000 AF through management actions:
  - · Aquifer Recharge
  - Demand Reduction
  - Ground Water-to-Surface Water Conversions
  - Could Seeding
- CAMP also proposed funding allocation to pay for management -- not adopted

2/4/2020



- By letter dated May 8, 2019, Speaker Bedke requested Water Board conduct a 10-year review of CAMP actions and implementation
- · Letter included several ques