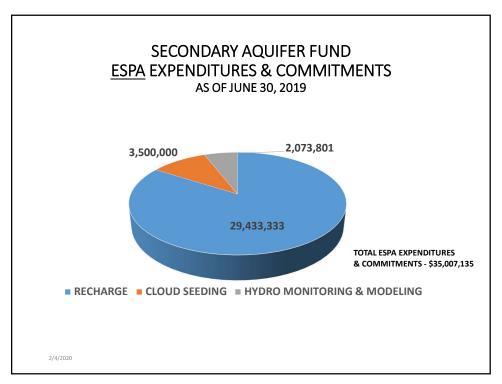

### A Few Thoughts on Managed Recharge as it Relates to the CAMP

- SCR136 passed by the 2016 Legislature directs IWRB to develop managed recharge program for ESPA of 250,000 AF on average
- How to define average annual? IWRB considered in CAMP review and is proposing a 30-year rolling average.
- Even though recharge in last 3 years has exceeded 250,000 AF, we still don't have enough capacity to average 250,000 AF over longterm

2/4/2020

- Managed Recharge Water Quality
  - State recharge is extensively monitored water going into recharge sites, and ground water before, during, and after recharge
  - ✓ State recharge is causing no effect to ground water quality
- Role of "Storage Water" recharge by IWRB
  - ✓ Several settlement agreements require parties to provide storage water for aquifer management
  - ✓ Some parties choose to have IWRB recharge it for convenience they could choose to use it differently for aquifer management
  - ✓ Should be counted separately from the State's 250,000 AF average annual program using natural flows