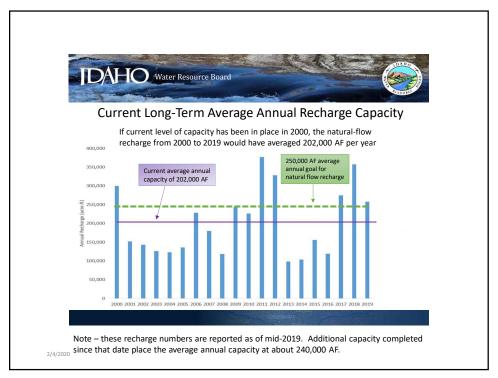

### A Few Thoughts on Managed Recharge as it Relates to the CAMP

- SCR136 passed by the 2016 Legislature directs IWRB to develop managed recharge program for ESPA of 250,000 AF on average
- How to define average annual? IWRB considered in CAMP review and is proposing a 30-year rolling average.
- Even though recharge in last 3 years has exceeded 250,000 AF, we still don't have enough capacity to average 250,000 AF over longterm

Note – IWRB Managed Recharge numbers are reported as of mid-2019. Additional recharge capacity has been completed since that date (Northside Canal Company) and places the average annual capacity at about 240,000 AF.