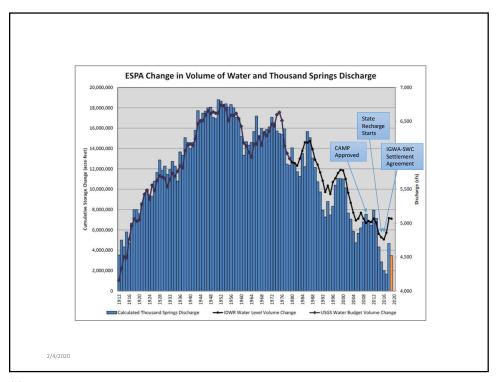

2/4/2020

7

Major management actions proposed in CAMP have been implemented:

- ✓ <u>Aquifer Recharge</u> Water Board implementing a 250,000 AF average annual program with state funding and Legislative direction (HB547 in 2014; SCR136 in 2016)
- ✓ <u>Demand Reduction</u> ground water users agreed to reduce use by 240,000 AF in 2015 SWC-IGWA Settlement Agreement
- ✓ <u>Ground Water-to-Surface Water Conversions</u> some projects counted toward 240,000 AF reduction; others are separate including 79,000 AF in SWID and 8,000 AF in ABID
- ✓ <u>Cloud Seeding</u> cooperative program put into place as joint venture between Idaho Power, State, and Water Users in Upper Snake and Wood (and Boise) Basins

2/4/2020

- · Other actions contributing to ESPA Aquifer Management:
  - ✓ IGWA-SWC Settlement Agreement IGWA provides 50,000 AF of storage water to SWC every year -- If not needed by SWC, it is to be used for aquifer management
  - ✓ Cities-SWC-IGWA Settlement Agreement ESPA Cities agreed to provide 7,650 AF of storage every year to aquifer management
  - ✓ Others food processors, SWID, ABID agreements
- Adding up all these actions puts at 554,000 AF toward the 600,000 AF CAMP water budget goal from actions reasonably certain to occur
- Other actions occurring that are opportunistic
- CAMP estimated 30 years to reach 600,000 AF

### A Few Thoughts on Managed Recharge as it Relates to the CAMP

- SCR136 passed by the 2016 Legislature directs IWRB to develop managed recharge program for ESPA of 250,000 AF on average
- How to define average annual? IWRB considered in CAMP review and is proposing a 30-year rolling average.
- Even though recharge in last 3 years has exceeded 250,000 AF, we still don't have enough capacity to average 250,000 AF over longterm