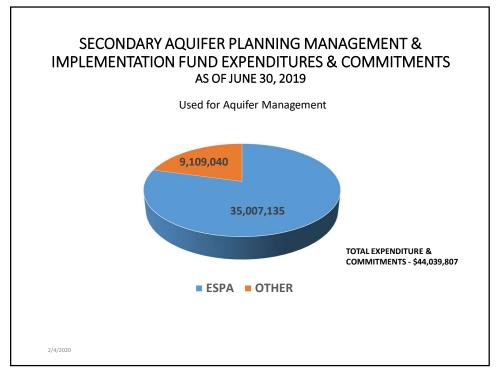

## A Few Thoughts on Finances as they Relate to CAMP

- State is paying for the aquifer recharge and part of cloud seeding
- Ground water users are paying for the demand reduction
  - ✓ Reduced use and therefore reduced crop production
  - $\checkmark\,$  In some cases they are installing GW-to-SW conversion projects to reduce ground water use
  - ✓ SWID and ABID, though not required to reduce GW use under the SWC-IGWA Settlement, have expended significant amounts to install large-scale GW-to-SW conversion projects
  - $\checkmark$  Cities, food processors also bearing costs
- May never have a full accounting of ESPA Aquifer Management Costs
- CAMP estimated \$600 million over 30 years to achieve 600,000 AF water budget change