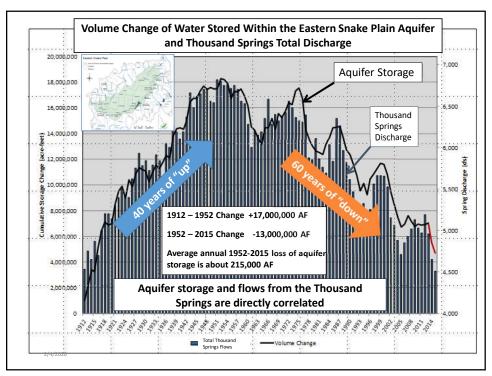

Δ





- The Comprehensive Aquifer Management Plan (CAMP) was attempt to create a management program for the ESPA to resolve water use conflicts, maintain the Swan Falls minimum flows, and provide other positive outcomes
- The ESPA CAMP adopted by Water Board and approved by Legislature as part of State Water Plan in 2009
- CAMP set goals for management of ESPA by proposing a water budget change of 600,000 AF through management actions:
  - · Aquifer Recharge
  - Demand Reduction
  - Ground Water-to-Surface Water Conversions
  - Could Seeding
- CAMP also proposed funding allocation to pay for management -- not adopted

2/4/2020



- By letter dated May 8, 2019, Speaker Bedke requested Water Board conduct a 10-year review of CAMP actions and implementation
- · Letter included several