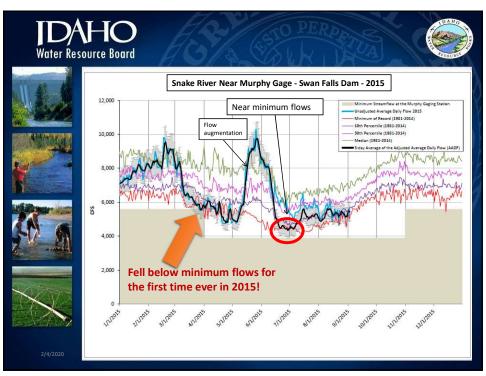

osts
- CAMP estimated \$600 million over 30 years to achieve 600,000 AF water budget change

2/4/2020



# **CAMP Implementation Committee**

- CAMP report recommended formation of "Implementation Committee" to assist IWRB in implementation the CAMP actions
- Implementation Committee was formed most CAMP Advisory Committee members were retained
- Without the funding mechanism, Implementation Committee only met a few times
- There has been requests to re-form the Implementation Committee
- IWRB is instead considering forming a Recharge Program Advisory Committee

2/4/2020

25



# Report

- The report was completed in December
- Submitted to the Governor, Legislative Leadership, and the House and Senate Resource Committees
- It can be found at https://idwr. idaho.gov/IWRB/

2/4/2020