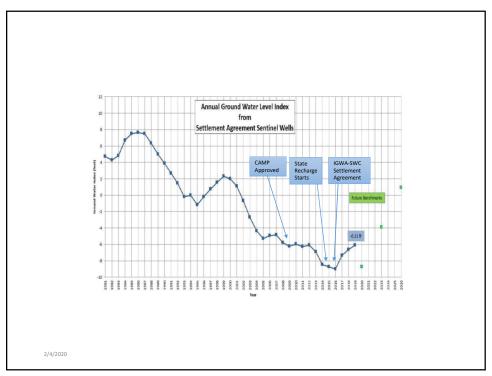

2/4/2020

7

Major management actions proposed in CAMP have been implemented:

- ✓ <u>Aquifer Recharge</u> Water Board implementing a 250,000 AF average annual program with state funding and Legislative direction (HB547 in 2014; SCR136 in 2016)
- ✓ <u>Demand Reduction</u> ground water users agreed to reduce use by 240,000 AF in 2015 SWC-IGWA Settlement Agreement
- ✓ <u>Ground Water-to-Surface Water Conversions</u> some projects counted toward 240,000 AF reduction; others are separate including 79,000 AF in SWID and 8,000 AF in ABID
- ✓ <u>Cloud Seeding</u> cooperative program put into place as joint venture between Idaho Power, State, and Water Users in Upper Snake and Wood (and Boise) Basins

2/4/2020

- · Other actions contributing to ESPA Aquifer Management:
  - ✓ IGWA-SWC Settlement Agreement IGWA provides 50,000 AF of storage water to SWC every year -- If not needed by SWC, it is to be used for aquifer management
  - ✓ Cities-SWC-IGWA Settlement Agreement ESPA Cities agreed to provide 7,650 AF of storage every year to aquifer management
  - ✓ Others food processors, SWID, ABID agreements
- Adding up all these actions puts at 554,000 AF toward the 600,000 AF CAMP water budget goal from actions reasonably certain to occur
- Other actions occurring that are opportunistic
- CAMP estimated 30 years to reach 600,000 AF