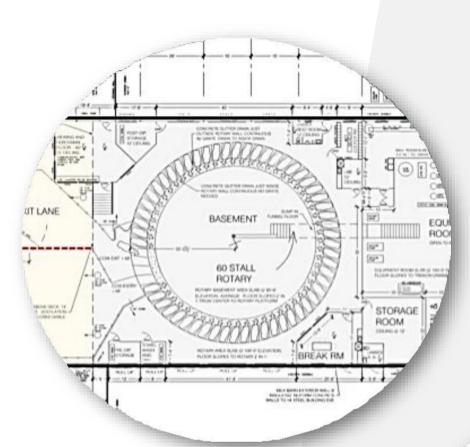

### **AREGIONAL MODEL**

Research dairy/agronomic plots Rupert (Minidoka County)

Discovery center, classrooms, labs, faculty offices, dormitory Crossroads I-84/Hwy93 (*Jerome County*)

Food processing pilot plant, workforce training/edu facility CSI Campus (*Twin Falls County*)