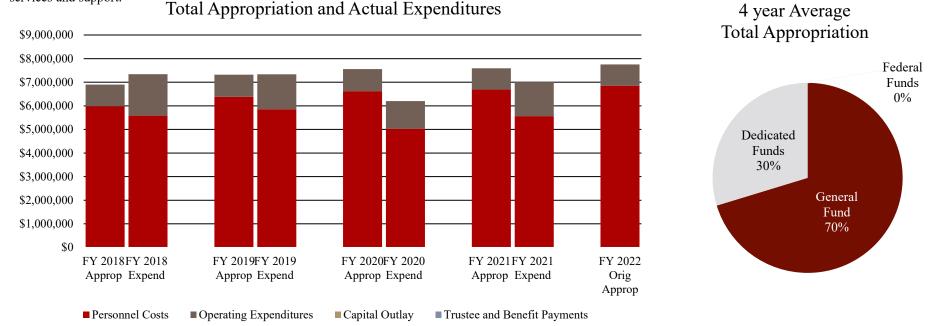

Created by: Jill Randolph, Budget & Policy Analyst Agency: **DHW – Licensing and Certification** Date: February 1, 2022

## Agency Summary & Statutory Authority

Licensing and Certification surveys, inspects, licenses, and certifies health care facilities that require certification or licensure by either state or federal requirements. The program investigates complaints, conducts on-site surveys, and takes appropriate licensure action to protect the health and safety of vulnerable people receiving health-related services and support.



- The Licensing and Certification is authorized 71.90 FTP
  - Oversees 19 different types of healthcare facilities and agencies to ensure they are meeting applicable federal and state statute and rules
- Bureau of Facility Standards: oversees three programs
  - Long-Term Care Program: ensures the state's 81 long-term care facilities, which have 6,031 beds, are meeting federal regulations and state rules
  - <u>Non-Long-Term Care Team</u>: surveys, licenses and certifies: 53 hospitals; 66 home-health agencies; 29 end-stage renal dialysis centers; 47 hospice agencies; 53 ambulatory surgery centers; 52 intermediate care facilities for the intellectually disabled; 48 rural health clinics; 7 occupational therapy/physical therapy clinics; 6 portable x-ray providers
  - <u>Facility Fire Safety