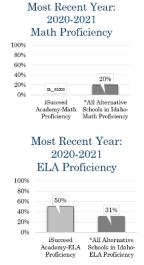

## Revised Framework – Alternative School Specific

Most Recent Year:
2020-2021
ELA Proficiency

100%
60%
60%
40%
26%
26%
26%
26%
Elevate Academy- \*All Alternative
ELA Proficiency
Schools in IdahoELA Proficiency