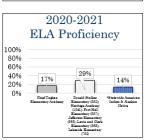

## Revised Framework – Alternative School Specific

Most Recent Year:
2020-2021
ELA Proficiency

100%
60%
60%
40%
26%
26%
26%
26%
Elevate Academy- \*All Alternative
ELA Proficiency
Schools in IdahoELA Proficiency