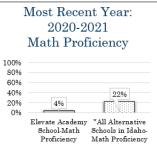

## Revised Framework – Alternative School Specific

Most Recent Year:
2020-2021
ELA Proficiency

100%
60%
60%
40%
26%
26%
26%
26%
Elevate Academy- \*All Alternative
ELA Proficiency
Schools in IdahoELA Proficiency