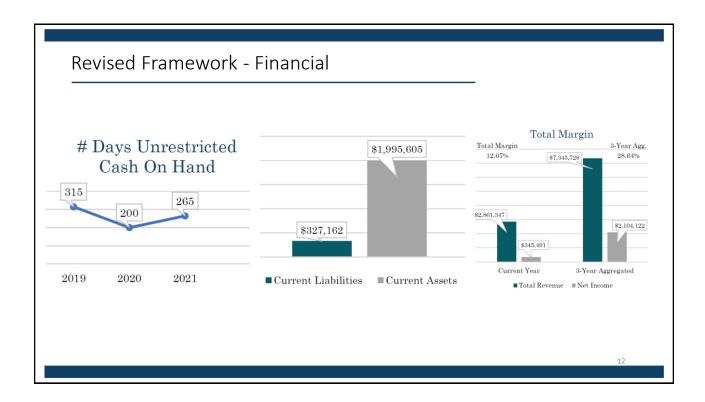

formance Certificates
- Past Annual Reports
- Enrollment Capacities







# **IPCSC Structure**

#### Mission: To Cultivate Exemplary Public Charter Schools



Alan Reed, Chairman Term Ends 2022



Sherrilynn Bair, Vice Chair Term Ends 2024



Brian Scigliano
Term Ends 2024



Wanda Quinn
Term Ends 2024



Nils Peterson Term Ends 2023



Julie Van Orden Term Ends 2022



Jenn Thompson

IPCSC Director









## Revised Framework – Alternative School Specific



Most Recent Year:
2020-2021
ELA Proficiency

100%
60%
60%
40%
26%
26%
26%
26%
Elevate Academy- \*All Alternative
ELA Proficiency
Schools in IdahoELA Proficiency



Content Mastery in addition to proficiency

Progress Toward Graduation course completion

Alternative Graduation 5 year ACGR – in addition to 4 yr. Alt Grad – 6+ year



# Revised Framework - Operational

| Governance Structure | Governance Oversight   | Governance Compliance |
|----------------------|------------------------|-----------------------|
| Bylaws               | Financial Oversight    | Ethics in Government  |
| Policies             | Academic Data          | Contract Mgmt.        |
|                      | Leadership Evaluations |                       |



1

# School Highlights



## Chief Tahgee Elementary Academy

- Chief Tahgee Elementary Academy (Chubbuck)
- \*\*\*
- o Grades K-6 | Native Language & Culture o Contact: (208) 237-2710
- o Website: http://www.cteacademy.org/
- o Year Opened: 2013 | Enrollment Capacity: 210 | Term Renewal: 2022
- o Certificate/Reports: (CTEA Performance Certificates & Reports)



15

## Chief Tahgee Eleme