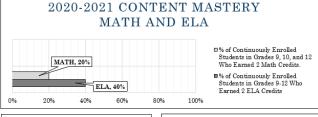

Content Mastery in addition to proficiency

Progress Toward Graduation course completion

Alternative Graduation 5 year ACGR – in addition to 4 yr. Alt Grad – 6+ year