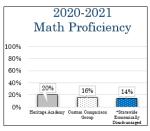

## Heritage Academy

- Heritage Academy (Jerome)
  - o Grades K-8 | School Enrichment

Website: https://heritageacademyid.org/

- o Contact: (208)595-1617 | <u>tcarver@<mark>heritage</mark>academyid.org</u>
- Year Opened: 2011 | Enrollment Capacity: 207 | Term Renewal: 2022
   Certificate/Reports: (HA Performance Certificate & Reports)

## Heritage Academy