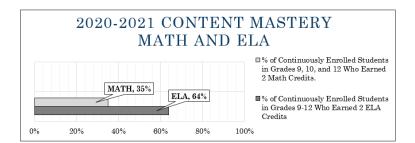

Content Mastery in addition to proficiency

Progress Toward Graduation course completion

Alternative Graduation 5 year ACGR – in addition to 4 yr. Alt Grad – 6+ year