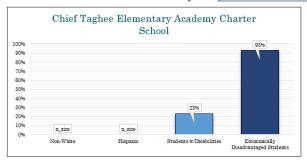

## Chief Tahgee Elementary Academy

- Chief Tahgee Elementary Academy (Chubbuck)
- \*\*\*
- o Grades K-6 | Native Language & Culture o Contact: (208) 237-2710
- o Website: http://www.cteacademy.org/
- o Year Opened: 2013 | Enrollment Capacity: 210 | Term Renewal: 2022
- o Certificate/Reports: (CTEA Performance Certificates & Reports)

## Chief Tahgee Elementary Academy