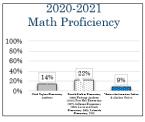

## Chief Tahgee Elementary Academy

- Chief Tahgee Elementary Academy (Chubbuck)
- \*\*\*
- o Grades K-6 | Native Language & Culture o Contact: (208) 237-2710
- o Website: http://www.cteacademy.org/
- o Year Opened: 2013 | Enrollment Capacity: 210 | Term Renewal: 2022
- o Certificate/Reports: (CTEA Performance Certificates & Reports)

## Chief Tahgee Elementary Academy