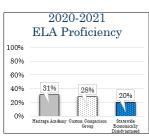

## Revised Framework – Alternative School Specific

Most Recent Year:
2020-2021
ELA Proficiency

100%
60%
60%
40%
26%
26%
26%
26%
Elevate Academy- \*All Alternative
ELA Proficiency
Schools in IdahoELA Proficiency