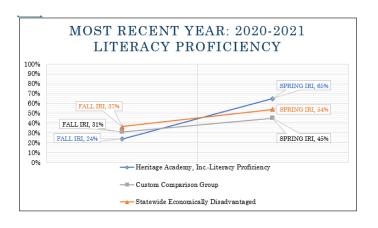

## Heritage Academy

- Heritage Academy (Jerome)
  - o Grades K-8 | School Enrichment

Website: https://heritageacademyid.org/

- o Contact: (208)595-1617 | <u>tcarver@<mark>heritage</mark>academyid.org</u>
- Year Opened: 2011 | Enrollment Capacity: 207 | Term Renewal: 2022
   Certificate/Reports: (HA Performance Certificate & Reports)

## Heritage Academy