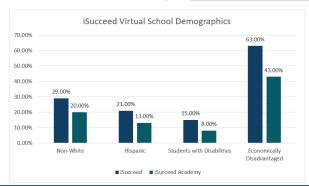

### iSucceed Virtual School

#### iSucceed Virtual High School

- o Grades 7-12 | Alternative
- o Contact: (208) 375-3116 | info@isucceedvhs.net
  website: https://www.isucceedvhs.net/
  - o Year Opened: 2008 | Enrollment Capacity: \*unlimited | Term Renewal: 2022
  - Certificate/Reports: (iSucceed Performance Certificate & Reports)

## iSucceed Virtual School – iSucceed Academy Alt Program

2

 $304~N~8^{th}~St,~Ste~242\\ Boise,~ID~83720\\ \underline{pcsc@osbe.Idaho.gov}~/~208-332-1561$