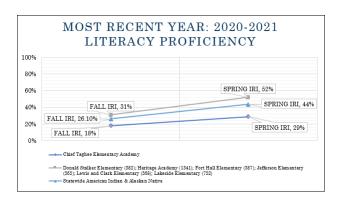

## Chief Tahgee Elementary Academy

- Chief Tahgee Elementary Academy (Chubbuck)
- \*\*\*
- o Grades K-6 | Native Language & Culture o Contact: (208) 237-2710
- o Website: http://www.cteacademy.org/
- o Year Opened: 2013 | Enrollment Capacity: 210 | Term Renewal: 2022
- o Certificate/Reports: (CTEA Performance Certificates & Reports)

## Chief Tahgee Elementary Academy