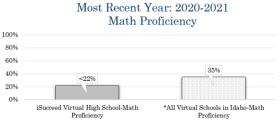

#### iSucceed Virtual High School

- o Grades 7-12 | Alternative
- o Contact: (208) 375-3116 | info@isucceedvhs.net
  website: https://www.isucceedvhs.net/
  - o Year Opened: 2008 | Enrollment Capacity: \*unlimited | Term Renewal: 2022
  - Certificate/Reports: (iSucceed Performance Certificate & Reports)