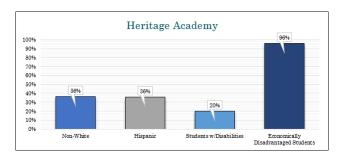

## Heritage Academy

- Heritage Academy (Jerome)
  - o Grades K-8 | School Enrichment

Website: https://heritageacademyid.org/

- o Contact: (208)595-1617 | <u>tcarver@<mark>heritage</mark>academyid.org</u>
- Year Opened: 2011 | Enrollment Capacity: 207 | Term Renewal: 2022
   Certificate/Reports: (HA Performance Certificate & Reports)

## Heritage Academy