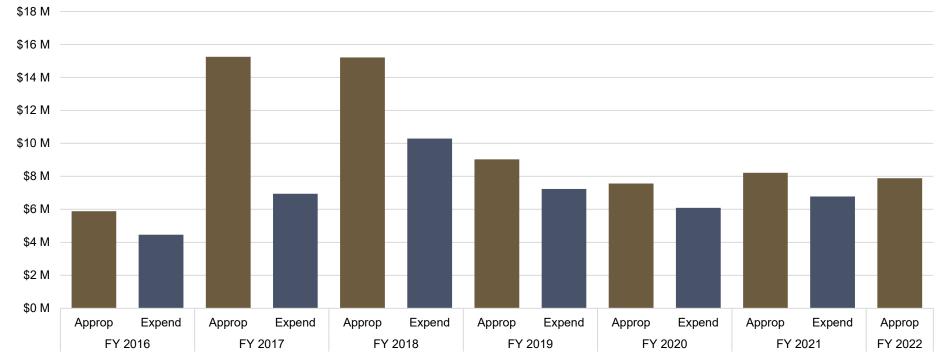

|           | FY 2016     |             | FY 2017      |             | FY 2018      |             | FY 2019     |             | FY 2020     |             | FY 2021     |             | FY 2022     |
|-----------|-------------|-------------|--------------|-------------|--------------|-------------|-------------|-------------|-------------|-------------|-------------|-------------|-------------|
|           | Approp      | Expend      | Approp       | Expend      | Approp       | Expend      | Approp      | Expend      | Approp      | Expend      | Approp      | Expend      | Approp      |
| PC Total: | \$3,443,700 | \$2,737,667 | \$3,573,000  | \$3,119,320 | \$3,900,300  | \$3,103,569 | \$4,064,000 | \$3,153,350 | \$4,243,500 | \$3,633,634 | \$4,322,500 | \$3,745,835 | \$4,400,100 |
| OE Total: | \$2,176,500 | \$1,467,895 | \$11,302,200 | \$3,489,577 | \$10,883,800 | \$6,692,285 | \$4,557,700 | \$3,319,889 | \$3,095,600 | \$2,194,148 | \$3,688,600 | \$2,842,220 | \$3,297,200 |
| CO Total: | \$111,100   | \$132,134   | \$216,200    | \$259,824   | \$265,200    | \$337,583   | \$250,900   | \$601,190   | \$67,500    | \$141,906   | \$49,100    | \$69,697    | \$26,600    |
| TB Total: | \$161,600   | \$128,167   | \$161,600    | \$79,590    | \$161,600    | \$163,030   | \$161,600   | \$158,775   | \$161,600   | \$122,155   | \$161,600   | \$124,384   | \$161,600   |