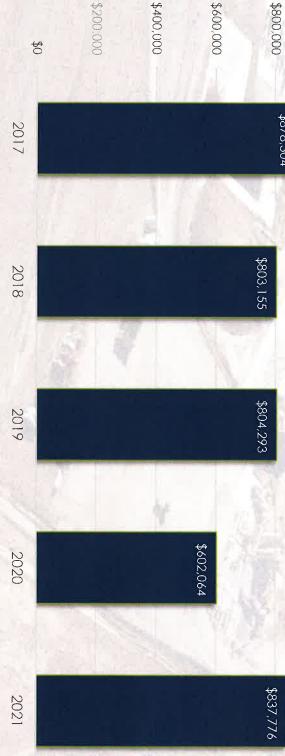

## Tipping Fees paid to the State

Tipping fees paid are paid into the State General Fund

Portion of tipping fee to County to maintain Simco Road

#### **US Ecology Idaho Tipping Fees**

\$1,000,000